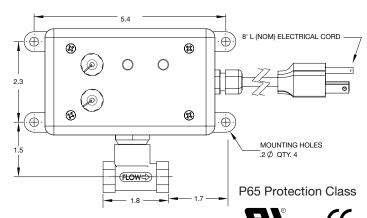

## **SPECIFICATIONS**

INLETS/OUTLETS: 1/4" NPT

DRAIN CYCLE FREQUENCY: 5 seconds - 50 minutes

DRAIN CYCLE TIME: 1 - 15 seconds

PRESSURE: 200 PSI

POWER CORD: 8 ft. with NEMA 5-15 3-blade,

125 VAC grounded plug.

VOLTAGE: 115V/1PH/60HZ. Additional voltages available.

NFMA 4X Enclosure: 6" x 3" x 3"