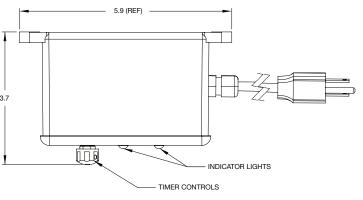

## **FEATURES & BENEFITS:**

- Straight Through, Self Cleaning Guillotine Style Posi Valve Prevents clogging, makes valve dependable in adverse conditions
- Dual-Adjustable Solid-State Timer Easy adjustment of both drain frequency and length of drain cycle
- Pilot Lights for Power (red) and Valve Open (green) Conserves compressed air
- NEMA 4X Enclosure Rugged and non-corrosive
- Mounting Tabs for Wall or Panel Mount Durable mounting tabs offer flexible positioning
- Multi Valve Capabilities PD7000 can operate up to four valves at once
- Versatile for Many Applications Can be used for filters, air receivers, dryers, separators & aftercoolers

## **SPECIFICATIONS**

INLETS/OUTLETS: 1/4" NPT

DRAIN CYCLE FREQUENCY: 5 seconds - 50 minutes

DRAIN CYCLE TIME: 1 - 15 seconds

PRESSURE: 200 PSI

POWER CORD: 8 ft. with NEMA 5-15 3-blade,

125 VAC grounded plug.