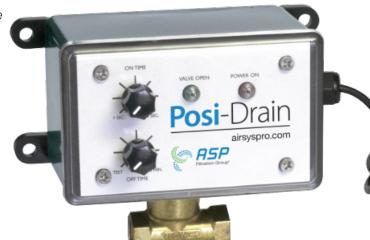

## Posi-Drain Premium Posi-Valve Electric Timer Drain

## **FEATURES & BENEFITS:**

- Straight Through, Self Cleaning Guillotine Style Posi Valve Prevents clogging, makes valve dependable in adverse conditions
- Dual-Adjustable Solid-State Timer Easy adjustment of both drain frequency and length of drain cycle
- Pilot Lights for Power (red) and Valve Open (green) Conserves compressed air
- NEMA 4X Enclosure Rugged and non-corrosive
- Mounting Tabs for Wall or Panel Mount Durable mounting tabs offer flexible positioning
- Multi Valve Capabilities PD7000 can operate up to four valves at once
- Versatile for Many Applications Can be used for filters, air receivers, dryers, separators & aftercoolers