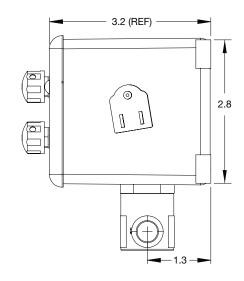

## **SPECIFICATIONS**

INLETS/OUTLETS: 1/4" NPT

DRAIN CYCLE FREQUENCY: 5 seconds - 50 minutes

DRAIN CYCLE TIME: 1 - 15 seconds

PRESSURE: 200 PSI

POWER CORD: 8 ft. with NEMA 5-15 3-blade,

125 VAC grounded plug.

VOLTAGE: 115V/1PH/60HZ. Additional voltages available.

NFMA 4X Enclosure: 6" x 3" x 3"